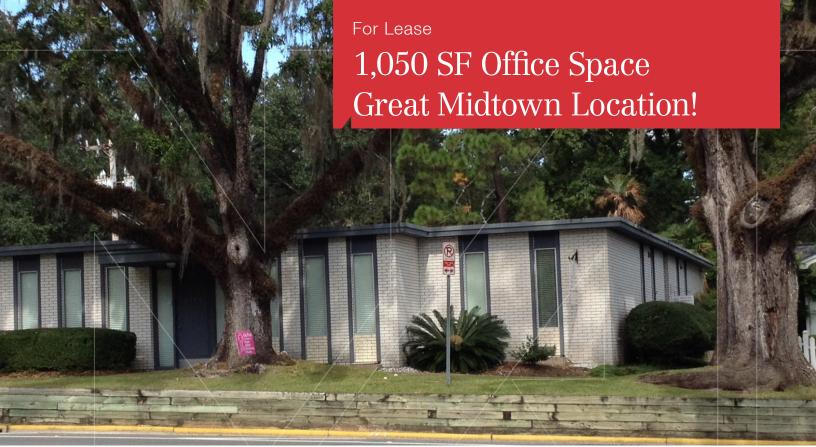

## 1204 Miccosukee Road

Tallahassee, Florida 32308

## **Property Features**

- 1,050 SF
- 5 offices, reception area, 2 restrooms, file room, and kitchen with built in bookcases and cabinets
- Non-exclusive, common parking spaces
- Smoke-free building with side entrance next to Capital Medical Society building
- Signage available on Miccosukee Road
- Multimodal transportation district
- Zoning: Commercial Medical
- Tax ID#: 11-30-36-0020210
- Lease price: \$12/SF (includes water, sewer, electric, yard maintenance and pest control; does not include janitorial)