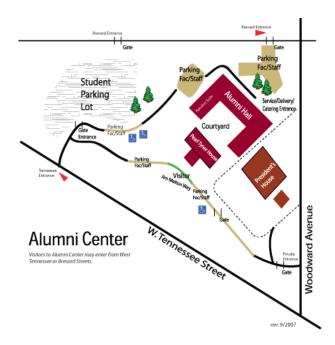

# The 2018 CMS Presidential Installation Honoring David Dixon, D.O.

Thursday, January 25, 2018, 6:00 pm, FSU Alumni Center, 1030 West Tennessee Street CMS Members and their Spouse/Guest are invited

Keynote Speaker John Katopodis, M.D., Florida Medical Association President