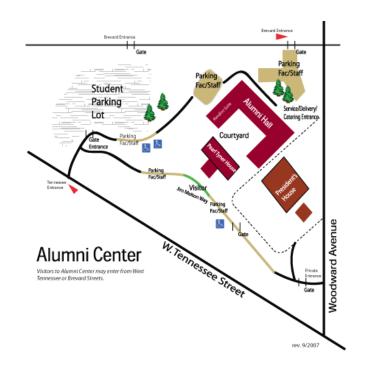

## Thursday, January 27, 2022 6:00 pm FSU Alumni Center (1030 West Tennessee Street)

CMS Members and their Spouse/Guest are invited

Also recognizing

Outgoing CMS President – Rohan Joseph, M.D.

Outgoing CMS Board Members – Nicole Balmer, M.D.; David Burns, M.D.; Andrea Stephens, CMSA President; Cody VanLandingham, M.D.; and Ken Whithaus, M.D.